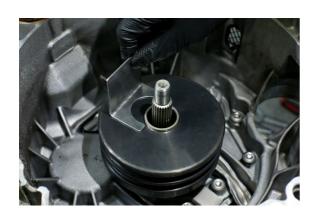

## **DSG GEN1 and GEN2 Clutch Setting Gauge Kit**

Designed to speed up and simplify the fitting of DSG clutch kits to GEN1 and GEN2 DSG transmission systems, the 7914 has been specifically designed to work with Laser Clutch Puller and Press Kit - Part No. 6718 or 7918 and can be used with both OEM and Schaeffler LuK clutch kits.