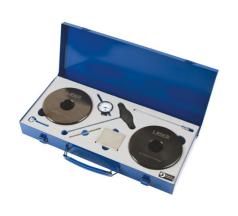

## **DSG GEN1 and GEN2 Clutch Setting Gauge Kit**

Designed to speed up and simplify the fitting of DSG clutch kits to GEN1 and GEN2 DSG transmission systems, the 7914 has been specifically designed to work with Laser Clutch Puller and Press Kit - Part No. 6718 or 7918 and can be used with both OEM and Schaeffler LuK clutch kits.

## **Additional Information**

- Applications: GEN1 DSG 7 speed transmissions fitted from 2008 and GEN2 DSG, fitted from June 2011.
- Equivalent to OEM T10466 and T10374 gauge blocks includes DTi for checking clutch disc free play.
- · Found in vehicles across the VW group ranges.
- Use Laser Clutch Puller and Press Kit Laser Part Nos. 6718 or 7918 for pulling and fitting clutch assembly.
- · Made in Sheffield. EU Registered Design.