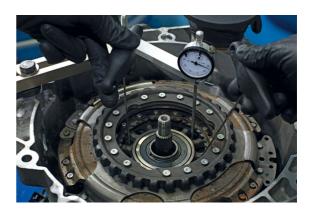

## **DSG GEN1 and GEN2 Clutch Setting Gauge Kit**

Designed to speed up and simplify the fitting of DSG clutch kits to GEN1 and GEN2 DSG transmission systems, the 7914 has been specifically designed to work with Laser Clutch Puller and Press Kit - Part No. 6718 or 7918 and can be used with both OEM and Schaeffler LuK clutch kits.

## **Additional Information**

- Applications: GEN1 DSG 7 speed transmissions fitted from 2008 and GEN2 DSG, fitted from June 2011.
- Equivalent to OEM T10466 and T10374 gauge blocks includes DTi for checking clutch disc free play.
- · Found in vehicles across the VW group ranges.
- Use Laser Clutch Puller and Press Kit Laser Part Nos. 6718 or 7918 for pulling and fitting clutch assembly.
- · Made in Sheffield. EU Registered Design.