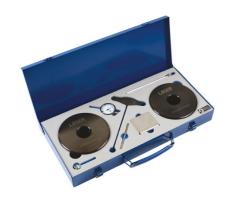

## **DSG GEN1 and GEN2 Clutch Setting Gauge Kit**

Designed to speed up and simplify the fitting of DSG clutch kits to GEN1 and GEN2 DSG transmission systems, the 7914 has been specifically designed to work with Laser Clutch Puller and Press Kit - Part No. 6718 or 7918 and can be used with both OEM and Schaeffler LuK clutch kits.

## **Additional Information**

- Applications: GEN1 DSG 7 speed transmissions fitted from 2008 and GEN2 DSG, fitted from June 2011.
- Equivalent to OEM T10466 and T10374 gauge blocks includes DTi for checking clutch disc free play.
- · Found in vehicles across the VW group ranges.
- Use Laser Clutch Puller and Press Kit Laser Part Nos. 6718 or 7918 for pulling and fitting clutch assembly.
- · Made in Sheffield. EU Registered Design.