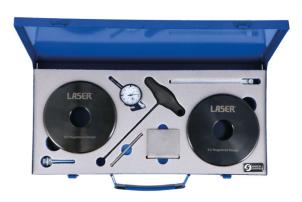

## **DSG GEN1 and GEN2 Clutch Setting Gauge Kit**

Designed to speed up and simplify the fitting of DSG clutch kits to GEN1 and GEN2 DSG transmission systems, the 7914 has been specifically designed to work with Laser Clutch Puller and Press Kit - Part No. 6718 or 7918 and can be used with both OEM and Schaeffler LuK clutch kits.

## **Additional Information**

- Applications: GEN1 DSG 7 speed transmissions fitted from 2008 and GEN2 DSG, fitted from June 2011.
- Equivalent to OEM T10466 and T10374 gauge blocks includes DTi for checking clutch disc free play.
- · Found in vehicles across the VW group ranges.
- Use Laser Clutch Puller and Press Kit Laser Part Nos. 6718 or 7918 for pulling and fitting clutch assembly.
- · Made in Sheffield. EU Registered Design.